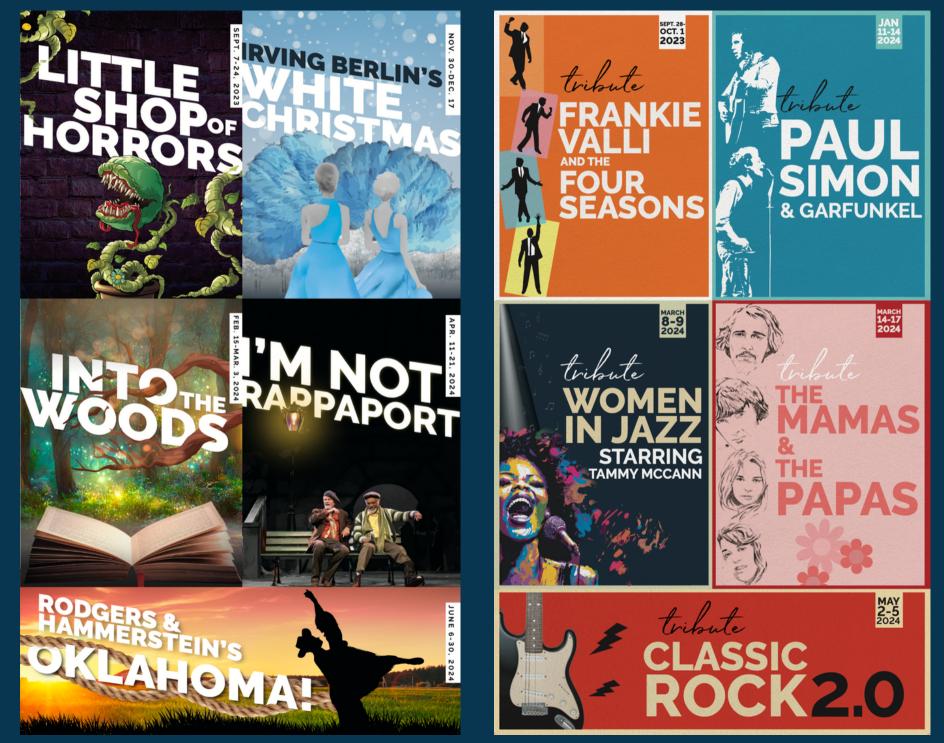

### **MAIN STAGE** 2023-24 **ISAN** MAIN SIAGE ADVERTISING RATES

SEPT. 7 - 24, 2023 **ESTIMATED REACH: 3,000** 

NOV. 30 - DEC. 17, 2023 **ESTIMATED REACH: 4,000** 

FEB. 15 - MARCH 3, 2024 **ESTIMATED REACH: 3,000** 

APR. 11 - 21, 2024 **ESTIMATED REACH: 2,000** 

JUNE 6 - 30, 2024 **ESTIMATED REACH: 4,000** 

| Ad Size                             | Price | <b>~</b>            | Ad Size                             | Price |                     | Ad Size                             | Price |                     | Ad Size                             | Price |                     | Ad Size                             | Price | $\checkmark$        |
|-------------------------------------|-------|---------------------|-------------------------------------|-------|---------------------|-------------------------------------|-------|---------------------|-------------------------------------|-------|---------------------|-------------------------------------|-------|---------------------|
| OUTSIDE BACK COVER<br>5" X 8" COLOR | \$850 | Rsvd for<br>sponsor | OUTSIDE BACK COVER<br>5" X 8" COLOR | \$950 | Rsvd for<br>sponsor | OUTSIDE BACK COVER<br>5" X 8" COLOR | \$850 | Rsvd for<br>sponsor | OUTSIDE BACK COVER<br>5" X 8" COLOR | \$700 | Rsvd for<br>sponsor | OUTSIDE BACK COVER<br>5" X 8" COLOR | \$950 | Rsvd for<br>sponsor |
| INSIDE FRONT COVER<br>5" X 8" COLOR | \$750 | SOLD                | INSIDE FRONT COVER<br>5" X 8" COLOR | \$900 | SOLD                | INSIDE FRONT COVER<br>5" X 8" COLOR | \$750 |                     | INSIDE FRONT COVER<br>5" X 8" COLOR | \$600 |                     | INSIDE FRONT COVER<br>5" X 8" COLOR | \$900 | SOLD                |
| INSIDE BACK COVER<br>5" X 8" COLOR  | \$700 |                     | INSIDE BACK COVER<br>5" X 8" COLOR  | \$850 |                     | INSIDE BACK COVER<br>5" X 8" COLOR  | \$700 |                     | INSIDE BACK COVER<br>5" X 8" COLOR  | \$550 |                     | INSIDE BACK COVER<br>5" X 8" COLOR  | \$850 |                     |
| FULL PAGE<br>5" X 8" B&W            | \$525 |                     | FULL PAGE<br>5" X 8" B&W            | \$625 |                     | FULL PAGE<br>5" X 8" B&W            | \$525 |                     | FULL PAGE<br>5" X 8" B&W            | \$300 |                     | FULL PAGE<br>5" X 8" B&W            | \$625 |                     |
| HALF PAGE<br>5" X 4" B&W            | \$250 |                     | HALF PAGE<br>5" X 4" B&W            | \$350 |                     | HALF PAGE<br>5" X 4" B&W            | \$250 |                     | HALF PAGE<br>5" X 4" B&W            | \$175 |                     | HALF PAGE<br>5" X 4" B&W            | \$350 |                     |
| QUARTER PAGE<br>5" X 2" B&W         | \$125 |                     | QUARTER PAGE<br>5" X 2" B&W         | \$200 |                     | QUARTER PAGE<br>5" X 2" B&W         | \$125 |                     | QUARTER PAGE<br>5" X 2" B&W         | \$75  |                     | QUARTER PAGE<br>5" X 2" B&W         | \$200 |                     |

### **CHOOSE PRODUCTION(S) AND LIST AD SIZE**

| Little Shop of Horrors                                   | SIZE | I'm Not Rappaport SIZE  |
|----------------------------------------------------------|------|-------------------------|
| White Christmas                                          | SIZE | Oklahoma! sıze          |
| lnto the Woods                                           | SIZE | All 5 Main Stage * SIZE |
| ADD-ON TRIBUTE PRO<br>**Avail. only if advertising in al |      |                         |
|                                                          |      |                         |
| ADD-ON DIGITAL (\$20                                     | 00)  | TOTAL \$                |
| ADD-ON DIGITAL (\$20                                     | 00)  | TOTAL \$                |
|                                                          |      | TOTAL \$                |