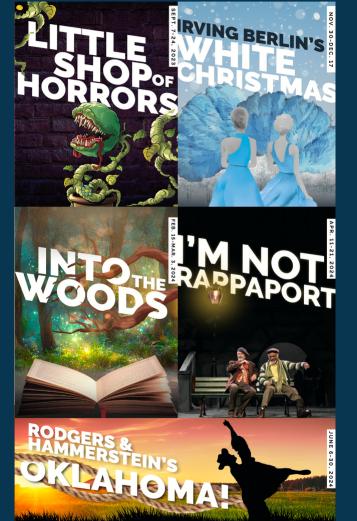

### **MAIN STAGE** 2023-24 **ISAN** MAIN SIAGE ADVERTISING RATES

SEPT. 7 - 24, 2023 **ESTIMATED REACH: 3,000** 

NOV. 30 - DEC. 17, 2023 **ESTIMATED REACH: 4,000** 

FEB. 15 - MARCH 3, 2024 **ESTIMATED REACH: 3,000** 

APR. 11 - 21, 2024 **ESTIMATED REACH: 2,000** 

JUNE 6 - 30, 2024 **ESTIMATED REACH: 4,000** 

| Ad Size                             | Price | <b>~</b>            | Ad Size                             | Price |                     | Ad Size                             | Price |                     | Ad Size                             | Price |                     | Ad Size                             | Price | $\checkmark$        |
|-------------------------------------|-------|---------------------|-------------------------------------|-------|---------------------|-------------------------------------|-------|---------------------|-------------------------------------|-------|---------------------|-------------------------------------|-------|---------------------|
| OUTSIDE BACK COVER<br>5" X 8" COLOR | \$850 | Rsvd for<br>sponsor | OUTSIDE BACK COVER<br>5" X 8" COLOR | \$950 | Rsvd for<br>sponsor | OUTSIDE BACK COVER<br>5" X 8" COLOR | \$850 | Rsvd for<br>sponsor | OUTSIDE BACK COVER<br>5" X 8" COLOR | \$700 | Rsvd for<br>sponsor | OUTSIDE BACK COVER<br>5" X 8" COLOR | \$950 | Rsvd for<br>sponsor |
| INSIDE FRONT COVER<br>5" X 8" COLOR | \$750 | SOLD                | INSIDE FRONT COVER<br>5" X 8" COLOR | \$900 | SOLD                | INSIDE FRONT COVER<br>5" X 8" COLOR | \$750 |                     | INSIDE FRONT COVER<br>5" X 8" COLOR | \$600 |                     | INSIDE FRONT COVER<br>5" X 8" COLOR | \$900 | SOLD                |
| INSIDE BACK COVER<br>5" X 8" COLOR  | \$700 |                     | INSIDE BACK COVER<br>5" X 8" COLOR  | \$850 |                     | INSIDE BACK COVER<br>5" X 8" COLOR  | \$700 |                     | INSIDE BACK COVER<br>5" X 8" COLOR  | \$550 |                     | INSIDE BACK COVER<br>5" X 8" COLOR  | \$850 |                     |
| FULL PAGE<br>5" X 8" B&W            | \$525 |                     | FULL PAGE<br>5" X 8" B&W            | \$625 |                     | FULL PAGE<br>5" X 8" B&W            | \$525 |                     | FULL PAGE<br>5" X 8" B&W            | \$300 |                     | FULL PAGE<br>5" X 8" B&W            | \$625 |                     |
| HALF PAGE<br>5" X 4" B&W            | \$250 |                     | HALF PAGE<br>5" X 4" B&W            | \$350 |                     | HALF PAGE<br>5" X 4" B&W            | \$250 |                     | HALF PAGE<br>5" X 4" B&W            | \$175 |                     | HALF PAGE<br>5" X 4" B&W            | \$350 |                     |
| QUARTER PAGE<br>5" X 2" B&W         | \$125 |                     | QUARTER PAGE<br>5" X 2" B&W         | \$200 |                     | QUARTER PAGE<br>5" X 2" B&W         | \$125 |                     | QUARTER PAGE<br>5" X 2" B&W         | \$75  |                     | QUARTER PAGE<br>5" X 2" B&W         | \$200 |                     |