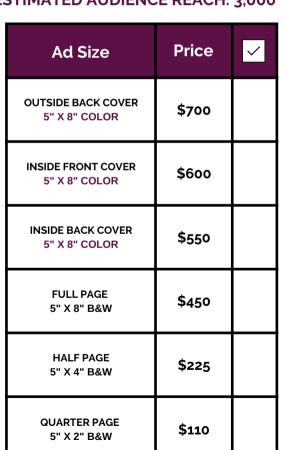

FEB. 23 - MARCH 12, 2023 **ESTIMATED AUDIENCE REACH: 3,000** 

| Ad Size                             | Price             | <b>&gt;</b> |
|-------------------------------------|-------------------|-------------|
| OUTSIDE BACK COVER<br>5" X 8" COLOR | \$700             |             |
| INSIDE FRONT COVER                  | <del>\$800</del>  |             |
| INSIDE BACK COVER-<br>5" X 8" COLOR | <del>-\$550</del> |             |
| FULL PAGE<br>5" X 8" B&W            | \$450             |             |
| HALF PAGE<br>5" X 4" B&W            | \$225             |             |
| QUARTER PAGE<br>5" X 2" B&W         | \$110             |             |